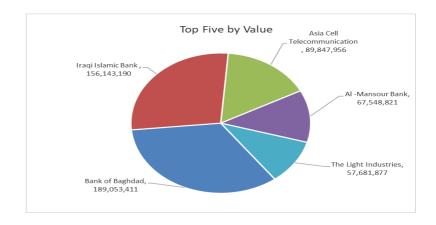

#### **Traded Value**

| Company Name                | Closing | Change | Traded Value |
|-----------------------------|---------|--------|--------------|
| company rume                | Price   | (%)    | Traded Value |
| Bank of Baghdad             | 4.120   | -0.48  | 189,053,411  |
| Iraqi Islamic Bank          | 1.520   | 7.80   | 156,143,190  |
| Asia Cell Telecommunication | 12.100  | -0.82  | 89,847,956   |
| Al -Mansour Bank            | 1.990   | -0.50  | 67,548,821   |
| The Light Industries        | 1.140   | -5.00  | 57,681,877   |