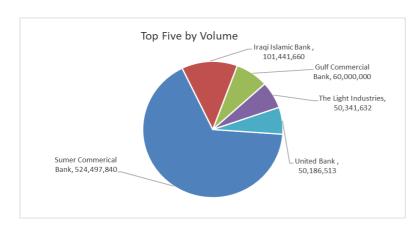

#### **Traded Volume**

| Company Name                | Closing<br>Price | Change (%) | Traded Volume |
|-----------------------------|------------------|------------|---------------|
| Sumer Commerical Bank       | 0.100            | 11.11      | 524,497,840   |
| Iraqi Islamic Bank          | 1.520            | 7.80       | 101,441,660   |
| <b>Gulf Commercial Bank</b> | 0.290            | 3.57       | 60,000,000    |
| The Light Industries        | 1.140            | -5.00      | 50,341,632    |
| United Bank                 | 0.050            | 0.00       | 50,186,513    |