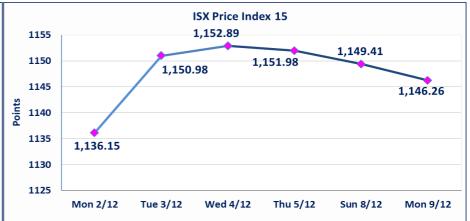

| ISX Index 15         | 1146.26 |
|----------------------|---------|
| Previous ISX Index15 | 1149.41 |
| Change %             | -0.27   |
| Change               | -3.15   |

| 10000             | Value and Volume                                      |
|-------------------|-------------------------------------------------------|
|                   | 8344                                                  |
| 8000              | 6931                                                  |
| <sub>5</sub> 6000 | -                                                     |
| ≛<br>24000        | 9500 3533                                             |
| 2000              | 23772538 2523 2270 1036 1596 2120 1124 003 864        |
|                   | 1124 982 864                                          |
| 0                 | Mon 2/12 Tue 3/12 Wed 4/12 Thu 5/12 Sun 8/12 Mon 9/12 |